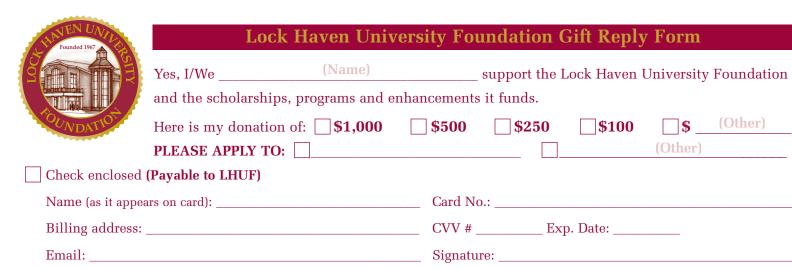

## Make a contribution online at www.givetolhu.com

(Other)

No goods or services were transferred to you in exchange for your gift; or, the estimated value of any benefits to you is substantial. Therefore, the full amount may be treated as a deductible contribution for federal income tax purposes.